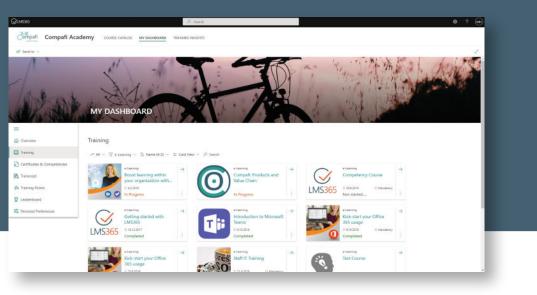

### Personalized Training Plans

Create personalized training plans to ensure each individual employe

#### Data-driven Decisions

1ake data-driven decisions through eady-made, analytical Power BI templates nd fully customized data dashboards