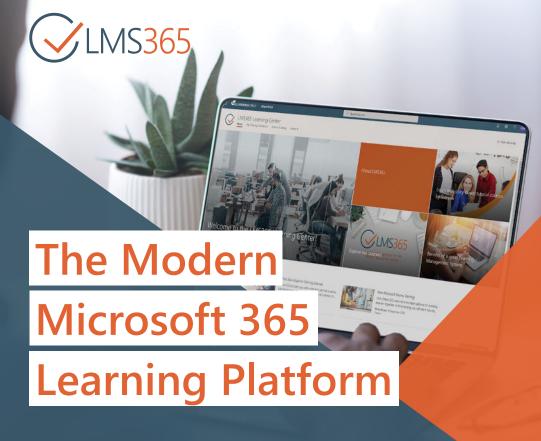

Boost Microsoft 365 adoption through training

Utilize Azure Active Directory and Office 365 Groups for

LMS365 provides a complete learning management platform for Microsoft 365, SharePoint and Teams, keeping customer content and data in a single, secure platform.